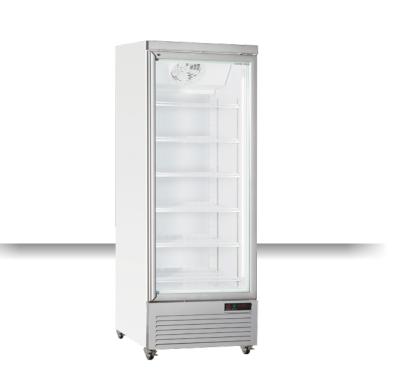

### DRINK COOLER DC LINE HINGED DOORS WHITE

# **GENERAL FEATURES**

| 600 Lt. Upright drink cooler                         | • |
|------------------------------------------------------|---|
| White coated steel for internal and external side    | • |
| Ventilated Cooling                                   | • |
| Automatic compressor cycle defrost                   | • |
| Foaming Agent Cyclopentane (45mm per side)           | • |
| Digital Thermostat                                   | • |
| Removable Gasket                                     | • |
| Inner vertical LED light (with independent switch)   | • |
| Toughened safety tempered glass with aluminium frame | • |
| Anti-condensation double layer glass                 | • |
| Self closing door and lock fitted as a standard      | • |
| Adjustable shelves: 6 Pcs                            | • |
| N.4 Wheels for easy positioning                      | • |
| Energy efficiency class: B                           | • |
|                                                      |   |