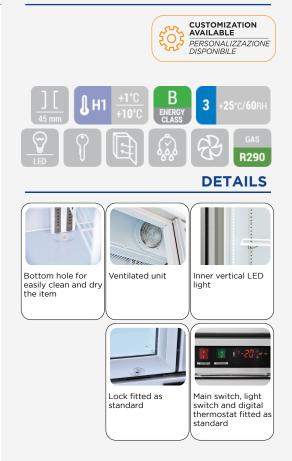

# **GENERAL FEATURES**

| 600 Lt. Upright drink cooler                         | • |
|------------------------------------------------------|---|
| White coated steel for internal and external side    | • |
| Ventilated Cooling                                   | • |
| Automatic compressor cycle defrost                   | • |
| Foaming Agent Cyclopentane (45mm per side)           | • |
| Digital Thermostat                                   | • |
| Removable Gasket                                     | • |
| Inner vertical LED light (with independent switch)   | • |
| Toughened safety tempered glass with aluminium frame | • |
| Anti-condensation double layer glass                 | • |
| Self closing door and lock fitted as a standard      | • |
| Adjustable shelves: 6 Pcs                            | • |
| N.4 Wheels for easy positioning                      | • |
| Energy efficiency class: B                           | • |
|                                                      |   |

# **TECHNICAL SPECIFICATIONS**

| Capacity                         | 614 L           |
|----------------------------------|-----------------|
| Temperature                      | H1 (+1°C~+10°C) |
| Consumption                      | 2.5 kWh/24h     |
| Rated Power                      | 232 W           |
| Noise level                      | 55 dB(A)        |
| Net Weight                       | 130 Kg          |
| Gross Weight                     | 142 Kg          |
| External Dimensions (WxDxH mm)   | 750x740x2040    |
| Internal Dimensions (WxDxH mm)   | 660x543x1495    |
| Packaging dimensions (WxDxH mm)  | 775x760x2190    |
| Loading quantities 20′/40′/40′HQ | 21/45/45        |